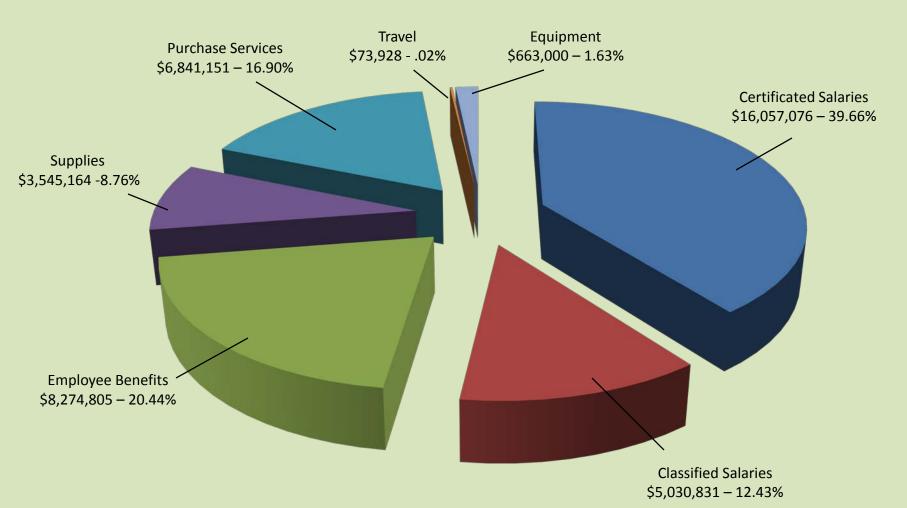

## General Fund Expenditures by Object

General Fund Budgeted Expenditures - \$40,485,955