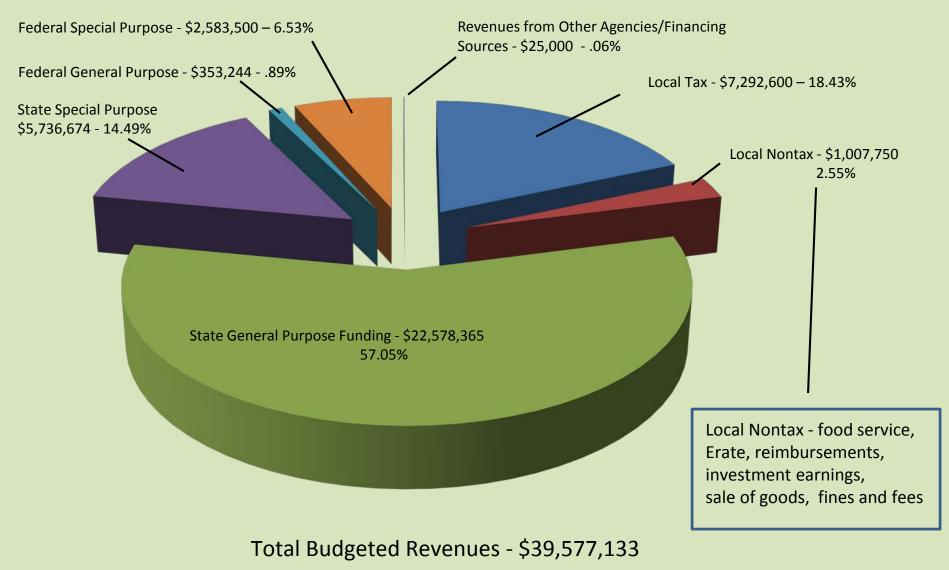

#### **General Fund Budget Comparison**

|                                    | Budget     | Budget     |           |
|------------------------------------|------------|------------|-----------|
|                                    | 2016-2017  | 2017-2018  | Variance  |
| REVENUES                           |            |            |           |
| Local Taxes                        | 7,168,793  | 7,292,600  | 123,807   |
| Local Non-Tax                      | 946,250    | 1,007,750  | 61,500    |
| State, General Purpose             | 20,309,645 | 22,578,365 | 2,268,720 |
| State, Special Purpose             | 5,562,883  | 5,736,674  | 173,791   |
| Federal, General Purpose           | 407,500    | 353,244    | (54,256)  |
| Federal, Special Purpose           | 2,139,774  | 2,583,500  | 443,726   |
| Revenues from Other Agencies       | 25,500     | 25,000     | (500)     |
| Total                              | 36,560,345 | 39,577,133 | 3,016,788 |
| EXPENDITURES                       |            |            |           |
| Regular Instruction                | 20,047,609 | 21,493,385 | 1,445,776 |
| Special Education Instruction      | 4,603,038  | 5,035,575  | 432,537   |
| Vocational Education Instruction   | 1,398,549  | 1,843,649  | 445,100   |
| Compensatory Education Instruction | 1,683,903  | 1,526,903  | (157,000) |
| Other Instructional                | 1,114,015  | 1,336,178  | 222,163   |
| Support Services                   | 9,290,713  | 9,250,265  | (40,448)  |
| Total                              | 38,137,827 | 40,485,955 | 2,348,128 |

## General Fund Revenues By Source