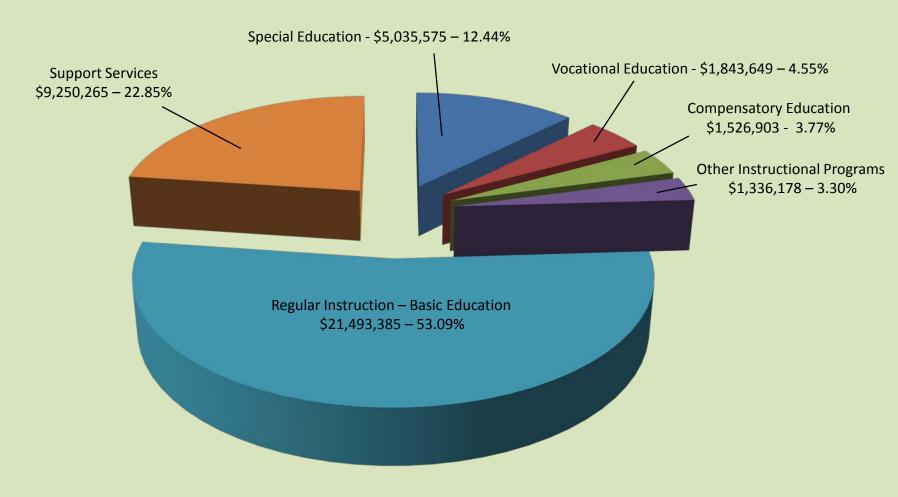

#### **General Fund Budget Comparison**

|                                    | Budget     | Budget     |           |
|------------------------------------|------------|------------|-----------|
|                                    | 2016-2017  | 2017-2018  | Variance  |
| REVENUES                           |            |            |           |
| Local Taxes                        | 7,168,793  | 7,292,600  | 123,807   |
| Local Non-Tax                      | 946,250    | 1,007,750  | 61,500    |
| State, General Purpose             | 20,309,645 | 22,578,365 | 2,268,720 |
| State, Special Purpose             | 5,562,883  | 5,736,674  | 173,791   |
| Federal, General Purpose           | 407,500    | 353,244    | (54,256)  |
| Federal, Special Purpose           | 2,139,774  | 2,583,500  | 443,726   |
| Revenues from Other Agencies       | 25,500     | 25,000     | (500)     |
| Total                              | 36,560,345 | 39,577,133 | 3,016,788 |
| EXPENDITURES                       |            |            |           |
| Regular Instruction                | 20,047,609 | 21,493,385 | 1,445,776 |
| Special Education Instruction      | 4,603,038  | 5,035,575  | 432,537   |
| Vocational Education Instruction   | 1,398,549  | 1,843,649  | 445,100   |
| Compensatory Education Instruction | 1,683,903  | 1,526,903  | (157,000) |
| Other Instructional                | 1,114,015  | 1,336,178  | 222,163   |
| Support Services                   | 9,290,713  | 9,250,265  | (40,448)  |
| Total                              | 38,137,827 | 40,485,955 | 2,348,128 |

### General Fund Expenditures By Program

General Fund Budgeted Expenditures - \$40,485,955