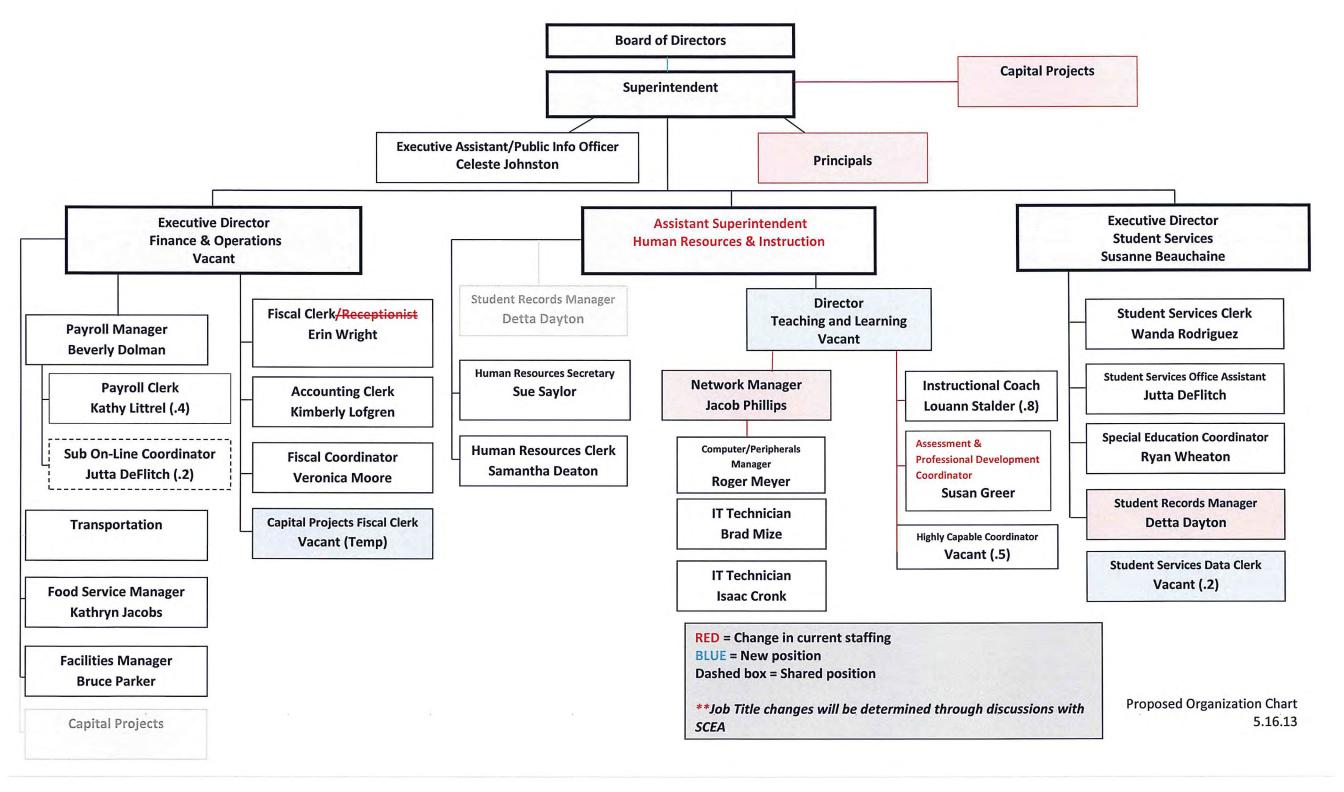

|                                                                       | пара                                                | 6.3%                                                                  |
| Average All State<br>Districts |            |                                       |                                                                       |                                                     | 5.7%                                                                  |
| Steilacoom                     | 2981       | 11.0                                  | 3.5                                                                   | 4.0                                                 | 5.5%                                                                  |



|                                     |                          | ETING SCHEDULE                 |           |
|-------------------------------------|--------------------------|--------------------------------|-----------|
| Meeting Date                        | Meeting Type             | S SCHOOL YEAR Location         | Time      |
| 9/12/2012 - Wednesday               | Regular Business Meeting | Steilacoom High School Library | 7:00P.M.  |
| 9/26/2012 - Wednesday               | Regular Business Meeting | Steilacoom High School Library | 7:00 P.M. |
| 10/10/2012 - Wednesday              | Regular Business Meeting | Anderson Island Elementary     | 6:30 P.M. |
| 10/24/2012 - Wednesday              | Regular Business Meeting | Pioneer Middle School Library  | 7:00 P.M. |
| 11/14/2012 -