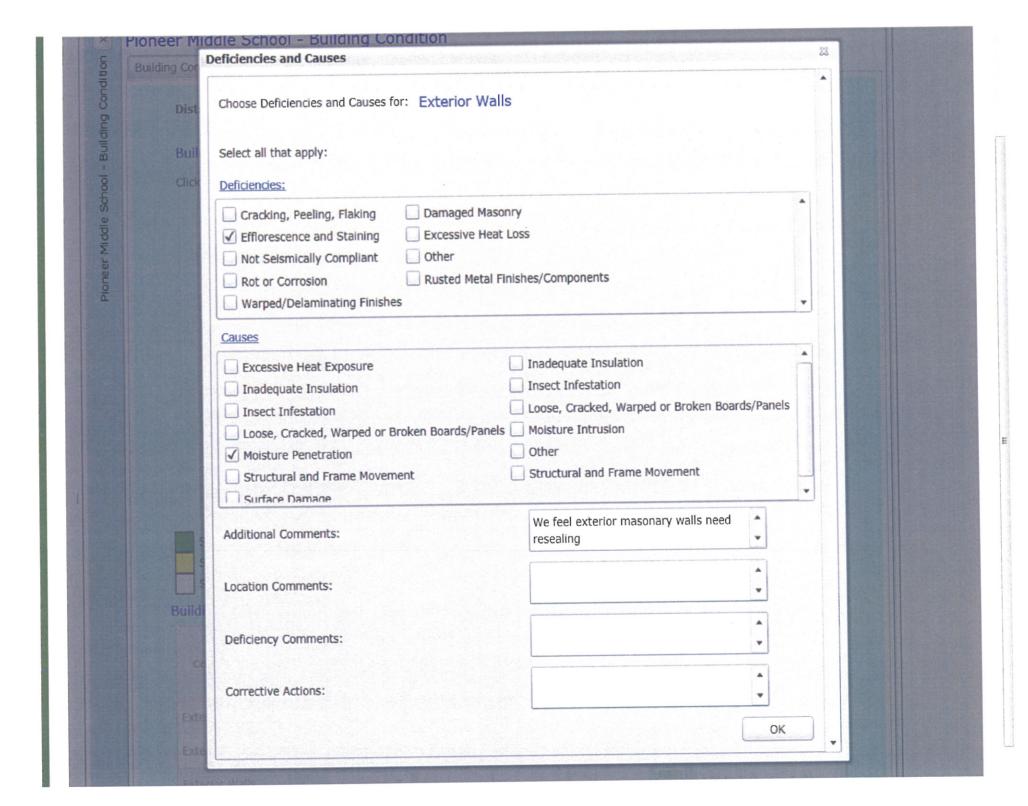

| Rate                 | Add Deficiencies 8                                     | Causes |
| Exterior Walls                                              | •                                                   |                                                             |                                            |                                | Rate                 | Add Deficiencies 8                                     | Causes |
|                                                             |                                                     | 1994                                                        |                                            |                                | ASSESSMENT OF STREET |                                                        |        |





Printed Apr 19, 2012

#### STATE OF WASHINGTON

### SUPERINTENDENT OF PUBLIC INSTRUCTION

#### STEILACOOM HIST. SCHOOL DISTRICT (27001)

#### SUMMARY REPORT - 2012

|                                  | SUIVIIVIANT REPORT - 2012               |           |                |                      |  |  |  |  |
|----------------------------------|-----------------------------------------|-----------|----------------|----------------------|--|--|--|--|
| FACILITY                         | DISTRICT ASSIGNED<br>BUILDING NAME / ID |           | GROSS<br>SQ FT | CONDITION<br>RATING  |  |  |  |  |
|                                  |                                         |           |                |                      |  |  |  |  |
|                                  | Main Building