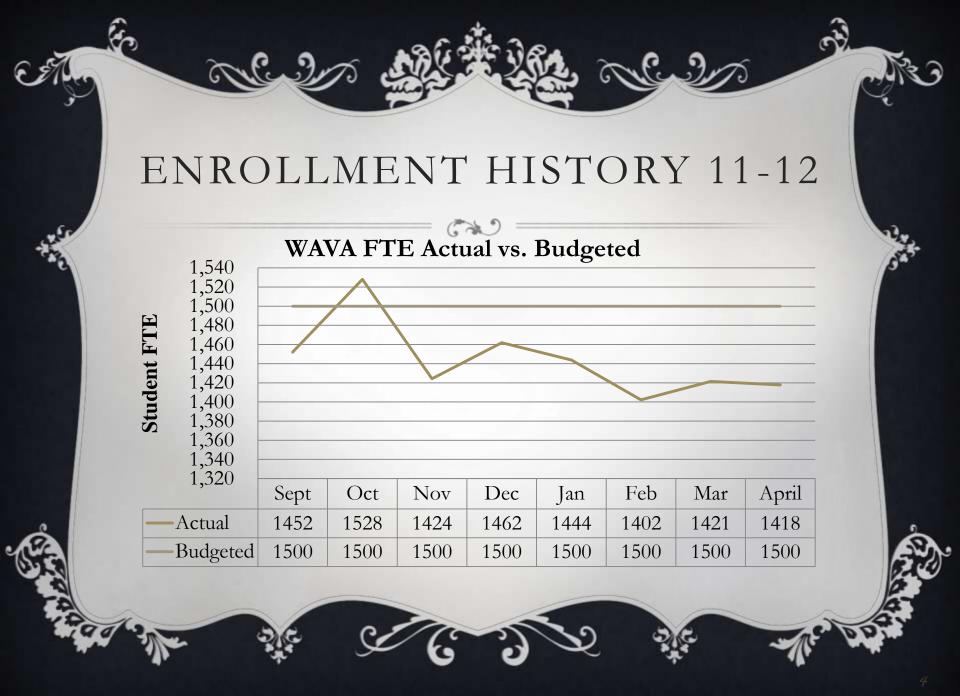

# Building FTE Comparison

| School             | Oct<br>(Base) | Prev.<br>Month<br>Mar. 2012 | Current<br>Month<br>Apr. 2012 | Prev. to Curr.<br>Diff.<br>March to April | Difference Between<br>October & Current Month |
|--------------------|---------------|-----------------------------|-------------------------------|-------------------------------------------|-----------------------------------------------|
| Cherrydale         | 274.50        | 268.50                      | 266.50                        | -2.00                                     | -8.00                                         |
| Chloe Clark        | 532.00        | 549.00                      | 545.00                        | -5.00                                     | + 13.00                                       |
| Saltar's Point     | 462.00        | 471.00                      | 471.00                        | 0                                         | + 9.00                                        |
| Pioneer MS         | 707.72        | 709.36                      | 712.36                        | +3.00                                     | +4.64                                         |
| Steilacoom<br>High | 804.10        | 780.50                      | 777.20                        | -3.30                                     | -26.90                                        |
| Anderson<br>Island | 20.50         | 22.50                       | 22.50                         | 0                                         | +2.00                                         |
| WAVA               | 1528.02       | 1402.23                     | 1417.75                       | +15.52                                    | +110.27<br>(down by .9278%)                   |