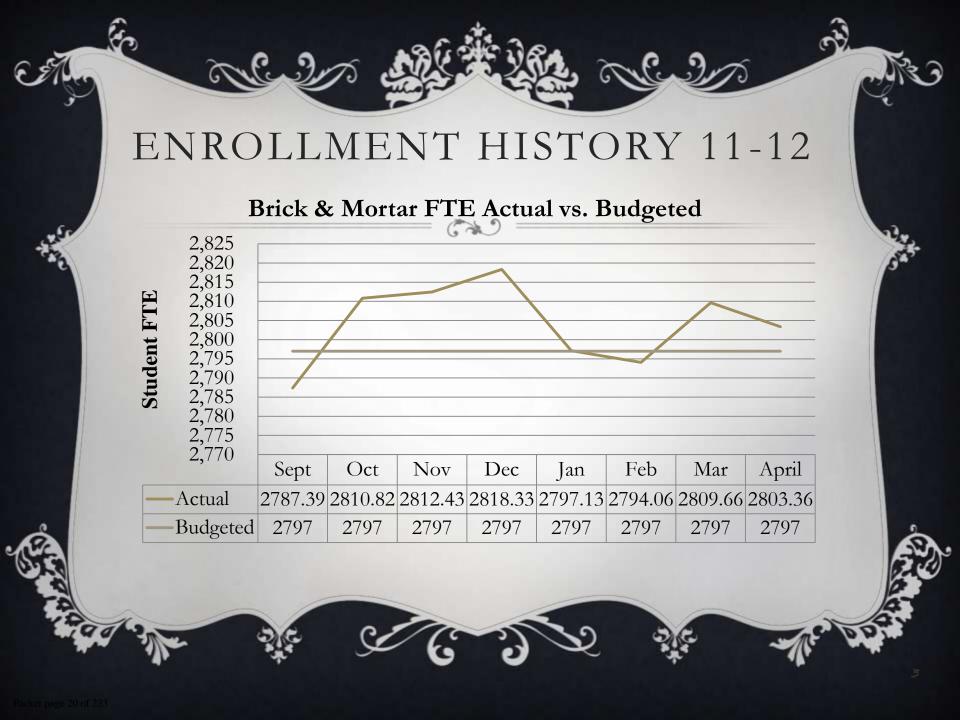

# Building FTE Comparison

| School             | Oct<br>(Base) | Prev.<br>Month<br>Mar. 2012 | Current<br>Month<br>Apr. 2012 | Prev. to Curr.<br>Diff.<br>March to April | Difference Between<br>October & Current Month |
|--------------------|---------------|-----------------------------|-------------------------------|-------------------------------------------|-----------------------------------------------|
| Cherrydale         | 274.50        | 268.50                      | 266.50                        | -2.00                                     | -8.00                                         |
| Chloe Clark        | 532.00        | 549.00                      | 545.00                        | -5.00                                     | + 13.00                                       |
| Saltar's Point     | 462.00        | 471.00                      | 471.00                        | 0                                         | + 9.00                                        |
| Pioneer MS         | 707.72        | 709.36                      | 712.36                        | +3.00                                     | +4.64                                         |
| Steilacoom<br>High | 804.10        | 780.50                      | 777.20                        | -3.30                                     | -26.90                                        |
| Anderson<br>Island | 20.50         | 22.50                       | 22.50                         | 0                                         | +2.00                                         |
| WAVA               | 1528.02       | 1402.23                     | 1417.75                       | +15.52                                    | +110.27<br>(down by .9278%)                   |

Overall Brick & Mortar Difference -6.26 (down by .9977%)