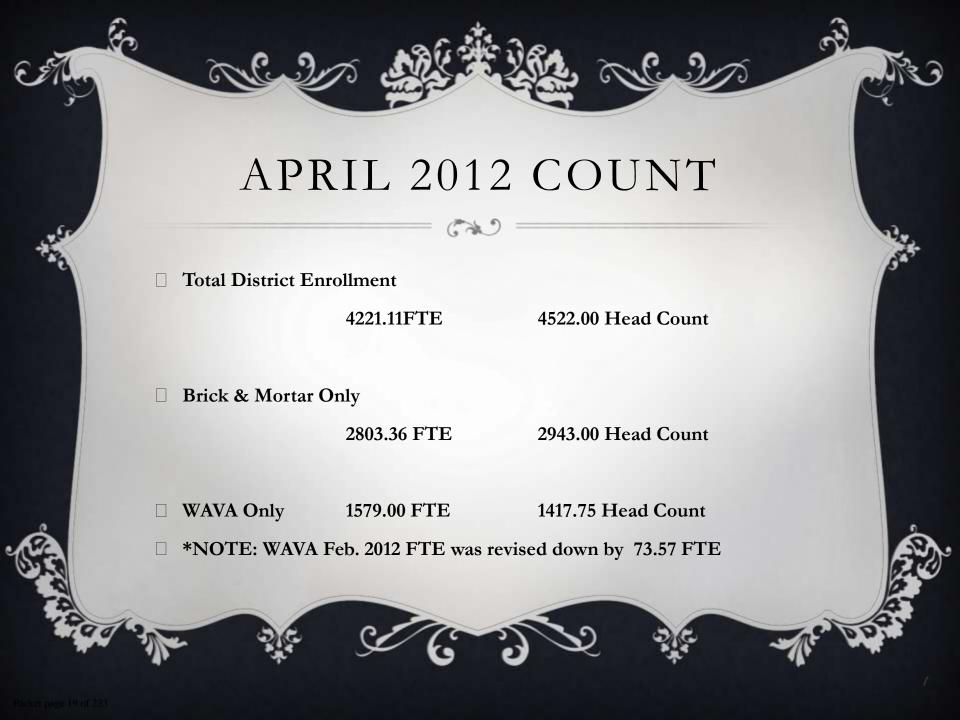

# Building FTE Comparison

| School             | Oct<br>(Base) | Prev.<br>Month<br>Mar. 2012 | Current<br>Month<br>Apr. 2012 | Prev. to Curr.<br>Diff.<br>March to April | Difference Between<br>October & Current Month |
|--------------------|---------------|-----------------------------|-------------------------------|-------------------------------------------|-----------------------------------------------|
| Cherrydale         | 274.50        | 268.50                      | 266.50                        | -2.00                                     | -8.00                                         |
| Chloe Clark        | 532.00        | 549.00                      | 545.00                        | -5.00                                     | + 13.00                                       |
| Saltar's Point     | 462.00        | 471.00                      | 471.00                        | 0                                         | + 9.00                                        |
| Pioneer MS         | 707.72        | 709.36                      | 712.36                        | +3.00                                     | +4.64                                         |
| Steilacoom<br>High | 804.10        | 780.50                      | 777.20                        | -3.30                                     | -26.90                                        |
| Anderson<br>Island | 20.50         | 22.50                       | 22.50                         | 0                                         | +2.00                                         |
| WAVA               | 1528.02       | 1402.23                     | 1417.75                       | +15.52                                    | +110.27<br>(down by .9278%)                   |

Overall Brick & Mortar Difference -6.26 (down by .9977%)