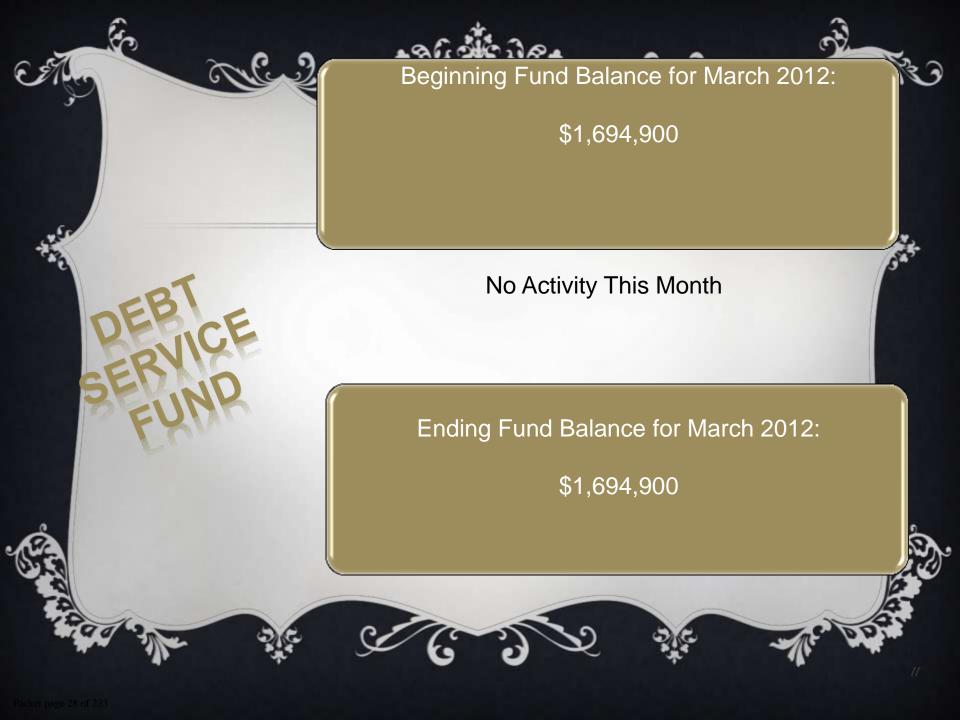

0                                        |
| Anderson<br>Island | 20.50         | 22.50                       | 22.50                         | 0                                         | +2.00                                         |
| WAVA               | 1528.02       | 1402.23                     | 1417.75                       | +15.52                                    | +110.27<br>(down by .9278%)                   |

Overall Brick & Mortar Difference -6.26 (down by .9977%)

# The state of the s

## GENERAL FUND





Beginning Fund Balance for March 2012:

\$10,281,740

Decrease of:
\$318,108
CTE exp. have
picked up; audit
fees; seasonal
ground
expenses picking
up; fuel costs



Ending Fund Balance for March 2012:

\$9,963,632

## CAPITAL PROJECTS FUND





## DEBT SERVICE FUND





## ASB FUND







## ASB BALANCES BY BUILDINGS

Anderson Island \$ 342.70 = .13 % of overall

Cherrydale \$ 8,962.65 = 3.29 %

Saltar's Point \$ 678.81 = .25 %

Chloe Clark \$ 3,476.94 = 1.28 %

Pioneer MS \$ 62,178.93 = 22.83 %

Steilacoom High \$196,686.97 = 72.22 % \$272,327.00 = 100%

## TRANSPORTATION VEHICLE Cash Flow \$117,000 \$97,000 Budget \$77,000 \$57,000 \$37,000 \$17,000 Oct Nov Dec Feb Mar April (est.) Sept Jan Beginning \$86,969 \$95,699 \$95,706 \$95,658 \$112,295 \$112,295 \$16,679 \$16,679 Ending \$95,658 \$112,295 \$112,295 \$16,679 \$16,679 \$95,699 \$95,706 \$95,713



10--GENERAL FUND--- FUND BALANCE -- AGENCY ACCOUNTS --- Revised -- BUDGET-STATUS-REPORT Fiscal Year 2011 (September 1, 2011 - August 31, 2012)

For the STEILACOOM SCHOOL DISTRICT #1 School District f