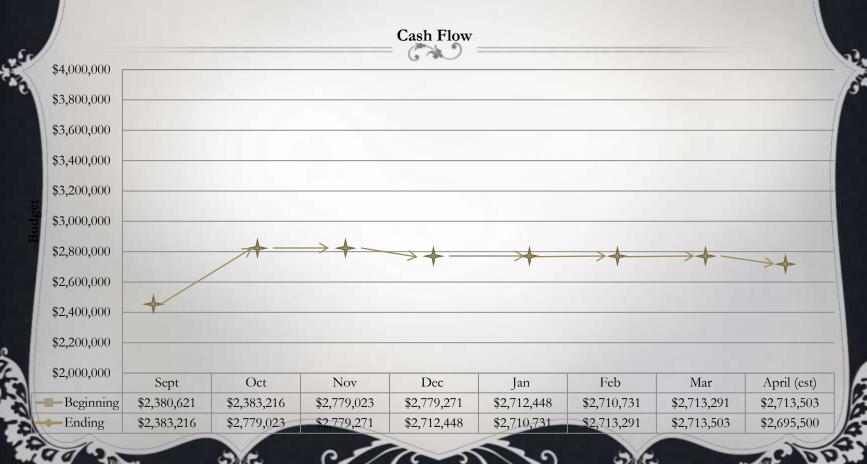

| -26.90                                        |
| Anderson<br>Island | 20.50         | 22.50                       | 22.50                         | 0                                         | +2.00                                         |
| WAVA               | 1528.02       | 1402.23                     | 1417.75                       | +15.52                                    | +110.27<br>(down by .9278%)                   |

Overall Brick & Mortar Difference -6.26 (down by .9977%)

# The state of the s

## GENERAL FUND





Beginning Fund Balance for March 2012:

\$10,281,740

Decrease of:
\$318,108
CTE exp. have
picked up; audit
fees; seasonal
ground
expenses picking
up; fuel costs



Ending Fund Balance for March 2012:

\$9,963,632

## CAPITAL PROJECTS FUND





## DEBT SERVICE FUND





## ASB FUND







## ASB BALANCES BY BUILDINGS

Anderson Island \$ 342.70 = .13 % of overall

Cherrydale \$ 8,962.65 = 3.29 %

Saltar's Point \$ 678.81 = .25 %

Chloe Clark \$ 3,476.94 = 1.28 %

Pioneer MS \$ 62,178.93 = 22.83 %

Steilacoom High \$196,686.97 = 72.22 % \$272,327.00 = 100%

## TRANSPORTATION VEHICLE Cash Flow \$117,000 \$97,000 Budget \$77,000 \$57,000 \$37,000 \$17,000 Oct Nov Dec Feb Mar April (est.) Sept Jan Beginning \$86,969 \$95,699 \$95,706 \$95,658 \$112,295 \$112,295 \$16,679 \$16,679 Ending \$95,658 \$112,295 \$112,295 \$16,679 \$16,679 \$95,699 \$95,706 \$95,713



10--GENERAL FUND--- FUND BALANCE -- AGENCY ACCOUNTS --- Revised -- BUDGET-STATUS-REPORT Fiscal Year 2011 (September 1, 2011 - August 31, 2012)

For the STEILACOOM SCHOOL D