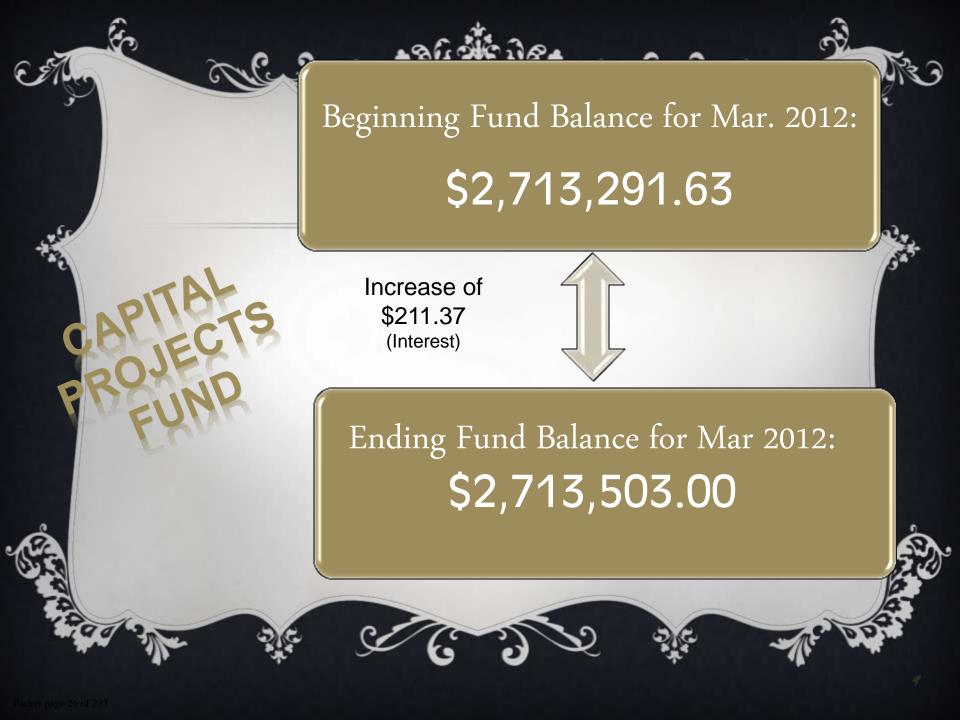

| -26.90                                        |
| Anderson<br>Island | 20.50         | 22.50                       | 22.50                         | 0                                         | +2.00                                         |
| WAVA               | 1528.02       | 1402.23                     | 1417.75                       | +15.52                                    | +110.27<br>(down by .9278%)                   |

Overall Brick & Mortar Difference -6.26 (down by .9977%)

# The state of the s

## GENERAL FUND





Beginning Fund Balance for March 2012:

\$10,281,740

Decrease of:
\$318,108
CTE exp. have
picked up; audit
fees; seasonal
ground
expenses picking
up; fuel costs



Ending Fund Balance for March 2012:

\$9,963,632

## CAPITAL PROJECTS FUND





## DEBT SERVICE FUND





## ASB FUND







## ASB BALANCES BY BUILDINGS

Anderson Island \$ 342.70 = .13 % of overall

Cherrydale \$ 8,962.65 = 3.29 %

Saltar's Point \$ 678.81 = .25 %

Chloe Clark \$ 3,476.94 = 1.28 %

Pioneer MS \$ 62,178.93 = 22.83 %

Steilacoom High \$196,686.97 = 72.22 % \$272,327.00 = 100%

## TRANSPORTATION VEHICLE Cash Flow \$117,000 \$97,000 Budget \$77,000 \$57,000 \$37,000 \$17,000 Oct Nov Dec Feb Mar April (est.) Sept Jan Beginning \$86,969 \$95,699 \$95,706 \$95,658 \$112,295 \$112,295 \$16,679 \$16,679 Ending \$95,658 \$112,295 \$112,295 \$16,679 \$16,679 \$95,699 \$95,706 \$95,713



10--GENERAL FUND--- FUND BALANCE -- AGENCY ACCOUNTS --- Revised -- BUDGET-STATUS-REPORT Fiscal Year 2011 (September 1, 2011 - August 31, 2012)

For the STEILACOOM SCHOOL DIS