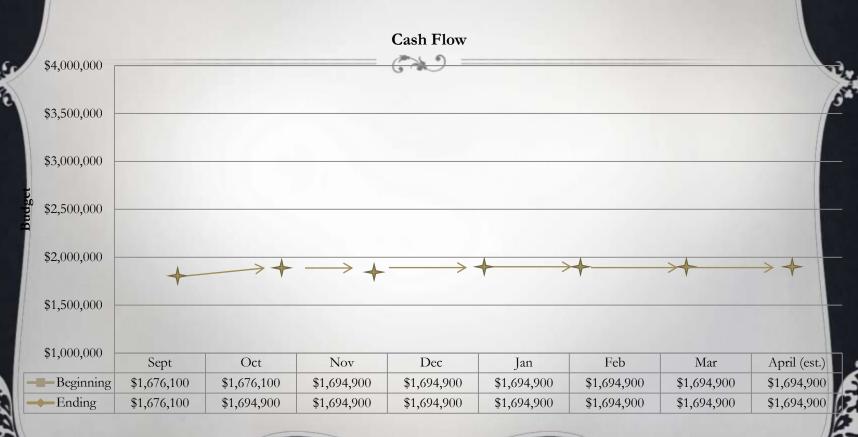

.90                                        |
| Anderson<br>Island | 20.50         | 22.50                       | 22.50                         | 0                                         | +2.00                                         |
| WAVA               | 1528.02       | 1402.23                     | 1417.75                       | +15.52                                    | +110.27<br>(down by .9278%)                   |

Overall Brick & Mortar Difference -6.26 (down by .9977%)

# The state of the s

## GENERAL FUND





Beginning Fund Balance for March 2012:

\$10,281,740

Decrease of:
\$318,108
CTE exp. have
picked up; audit
fees; seasonal
ground
expenses picking
up; fuel costs



Ending Fund Balance for March 2012:

\$9,963,632

## CAPITAL PROJECTS FUND





## DEBT SERVICE FUND





## ASB FUND







## ASB BALANCES BY BUILDINGS

Anderson Island \$ 342.70 = .13 % of overall

Cherrydale \$ 8,962.65 = 3.29 %

Saltar's Point \$ 678.81 = .25 %

Chloe Clark \$ 3,476.94 = 1.28 %

Pioneer MS \$ 62,178.93 = 22.83 %

Steilacoom High \$196,686.97 = 72.22 % \$272,327.00 = 100%

## TRANSPORTATION VEHICLE Cash Flow \$117,000 \$97,000 Budget \$77,000 \$57,000 \$37,000 \$17,000 Oct Nov Dec Feb Mar April (est.) Sept Jan Beginning \$86,969 \$95,699 \$95,706 \$95,658 \$112,295 \$112,295 \$16,679 \$16,679 Ending \$95,658 \$112,295 \$112,295 \$16,679 \$16,679 \$95,699 \$95,706 \$95,713



10--GENERAL FUND--- FUND BALANCE -- AGENCY ACCOUNTS --- Revised -- BUDGET-STATUS-REPORT Fiscal Year 2011 (September 1, 2011 - August 31, 2012)

For the STEILACOOM SCHOOL DISTRICT #1 School District