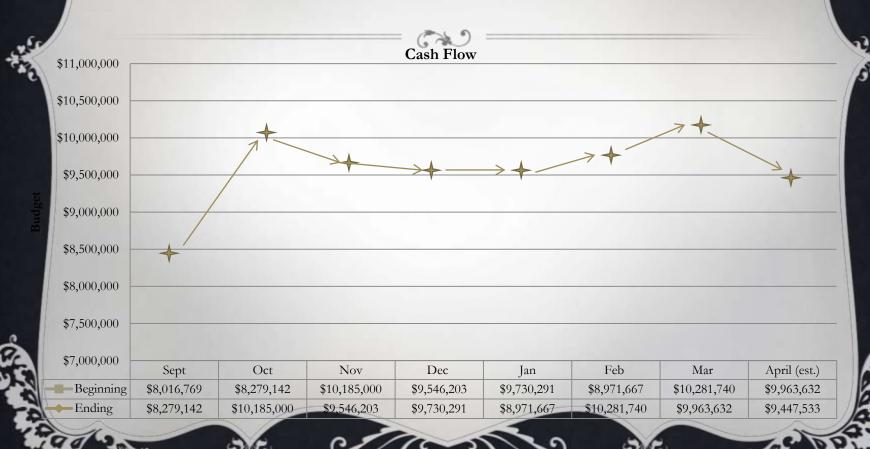

## GENERAL FUND

Beginning Fund Balance for March 2012:

\$10,281,740

Decrease of:
\$318,108
CTE exp. have
picked up; audit
fees; seasonal
ground
expenses picking
up; fuel costs

Ending Fund Balance for March 2012:

\$9,963,632