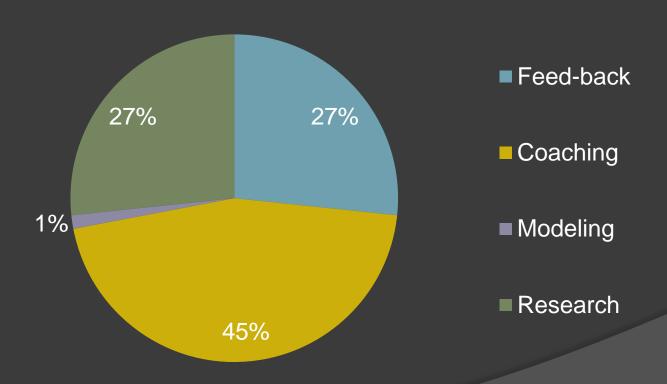

ource

Support advanced certification requirements

## New Delivery Model:

- Instructional Coaching
  - -14 days (approx two ACE days month)

- Pro Teach Cohort Group
  - -8 sessions (one evening a month)

## Instructional Coaching

- What is it?
  - -job embedded
  - -professional growth support
  - -specific to a teaching practioner's needs
- Who is it available to?
  - -any requesting teacher in the district

## 2011-2012 Inst. Coaching Data

## **Support Distribution by Building**



# Instructional Coaching

- How does it work?
  - -confidential partnership
  - -1:1 meetings/observations
  - -debrief/ feedback/goal setting sessions
  - -researched strategies/methods shared
  - -lesson modeling/ co-instructing
  - -non evaluative

## 2011-2012 Inst. Coaching Data

## Type of Support



## Pro Teach Certification

 WA certification changes took effect Sept. 2011

50+ SHSD staff members affected

Similar to NBC process

Time sensitive

## **Cohort Group**

- 3hrs, one evening a month
- Organization
- Feedback/ exchange/ guidance
- Focus on:
  - -improving student learning
  - -increasing effectiveness through data based teaching

## 2011-2012 Pro Teach Data



# PT Decline Analysis

- Sept. -initial urgency, high participation
- Nov.-registration deadline, better understanding of timelines

- District demand remains the same and could increase
- ProTeach 101 Seminar- May 9 & 16

# Reported Benefits of Pilot

- Meaningful, immediate use, targeted growth= sustainment
- \$ directed toward needs= no waste
- Staff feel supported= "I so appreciate that this cohort program has