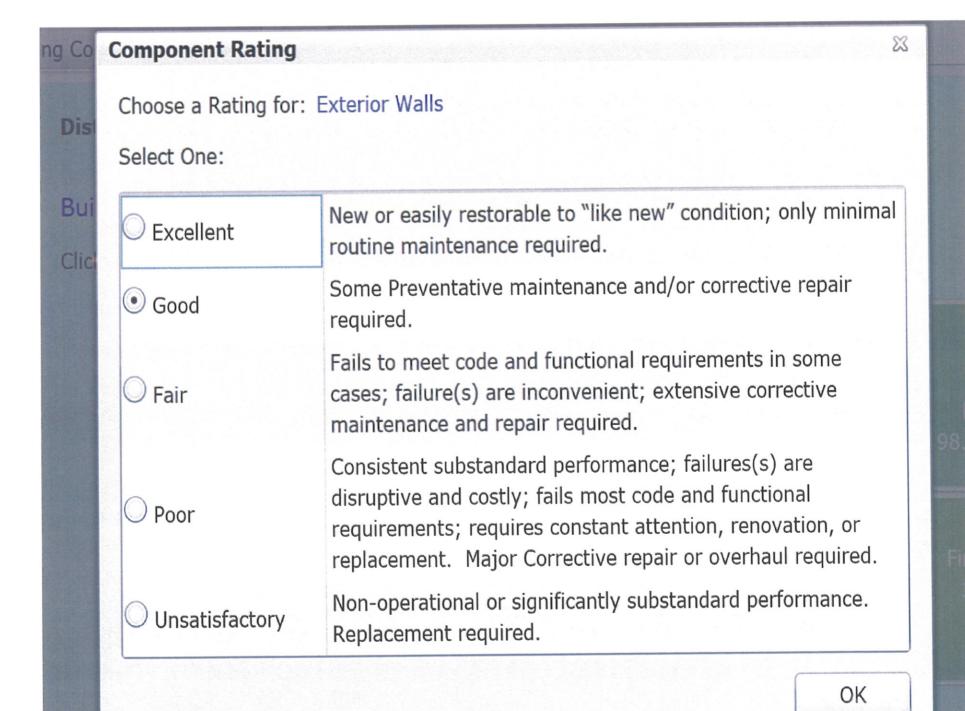

| Rate                 | Add Deficiencies 8                                     | Causes |
| Exterior Walls                                              | •                                                   |                                                             |                                            |                                | Rate                 | Add Deficiencies 8                                     | Causes |
|                                                             |                                                     | 1994                                                        |                                            |                                | ASSESSMENT OF STREET |                                                        |        |





Printed Apr 19, 2012

#### STATE OF WASHINGTON

### SUPERINTENDENT OF PUBLIC INSTRUCTION

#### STEILACOOM HIST. SCHOOL DISTRICT (27001)

#### SUMMARY REPORT - 2012

|                                  | SUIVIIVIANT REPORT - 2012               |           |                |                      |  |  |  |  |
|----------------------------------|-----------------------------------------|-----------|----------------|----------------------|--|--|--|--|
| FACILITY                         | DISTRICT ASSIGNED<br>BUILDING NAME / ID |           | GROSS<br>SQ FT | CONDITION<br>RATING  |  |  |  |  |
|                                  |                                         |           |                |                      |  |  |  |  |
|                                  | Main Building