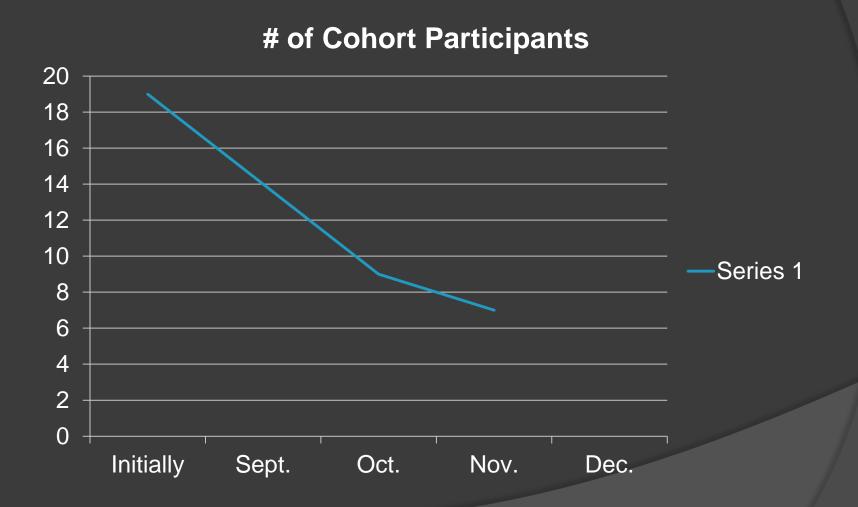

## 2011-2012 Pro Teach Data

# PT Decline Analysis

- Sept. -initial urgency, high participation
- Nov.-registration deadline, better understanding of timelines

- District demand remains the same and could increase
- ProTeach 101 Seminar- May 9 & 16