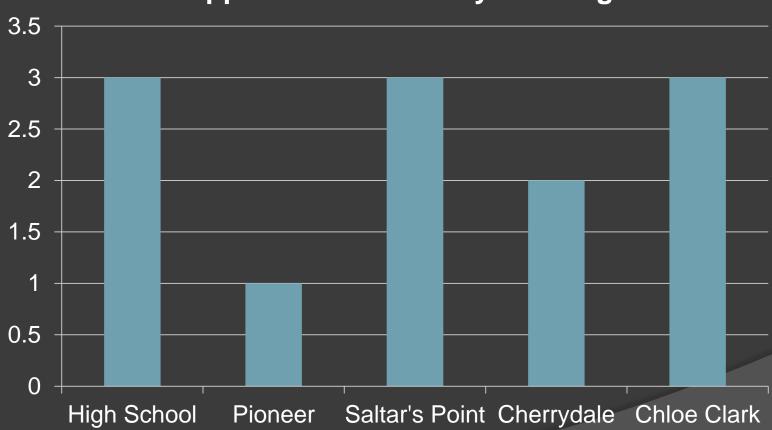

of the Board of Directors of the Steilacoom Historical School District are digitally recorded.

SHSD Professional Development Pilot Model 2011-2012
Title II PD Grant Money

# TEACHER INITIATED GROWTH ORIENTED

## New Focus:

Target specific needs of staff

 Provide building principals w/ a peer to peer resource

Support advanced certification requirements

## New Delivery Model:

- Instructional Coaching
  - -14 days (approx two ACE days month)

- Pro Teach Cohort Group
  - -8 sessions (one evening a month)

## Instructional Coaching

- What is it?
  - -job embedded
  - -professional growth support
  - -specific to a teaching practioner's needs
- Who is it available to?
  - -any requesting teacher in the district

## 2011-2012 Inst. Coaching Data

## **Support Distribution by Building**



# Instructional Coaching

- How does it work?
  - -confidential partnership
  - -1:1 meetings/observations
  - -debrief/ feedback/goal setting sessions
  - -researched strategies/methods shared
  - -lesson modeling/ co-instructing
  - -non evaluative

## 2011-2012 Inst. Coaching Data

## Type of Support



## Pro Teach Certification

 WA certification changes took effect Sept. 2011

50+ SHSD staff members affected

Similar to NBC process

Time sensitive

## **Cohort Group**

- 3hrs, one evening a month
- Organization
- Feedback/ exchange/ guidance
- Focus on:
  - -improving student learning
  - -increasing effectiveness through data based teaching

## 2011-2012 Pro Teach Data



# PT Decline Analysis

- Sept. -initial urgency, high participation
- Nov.-registration deadline, better under