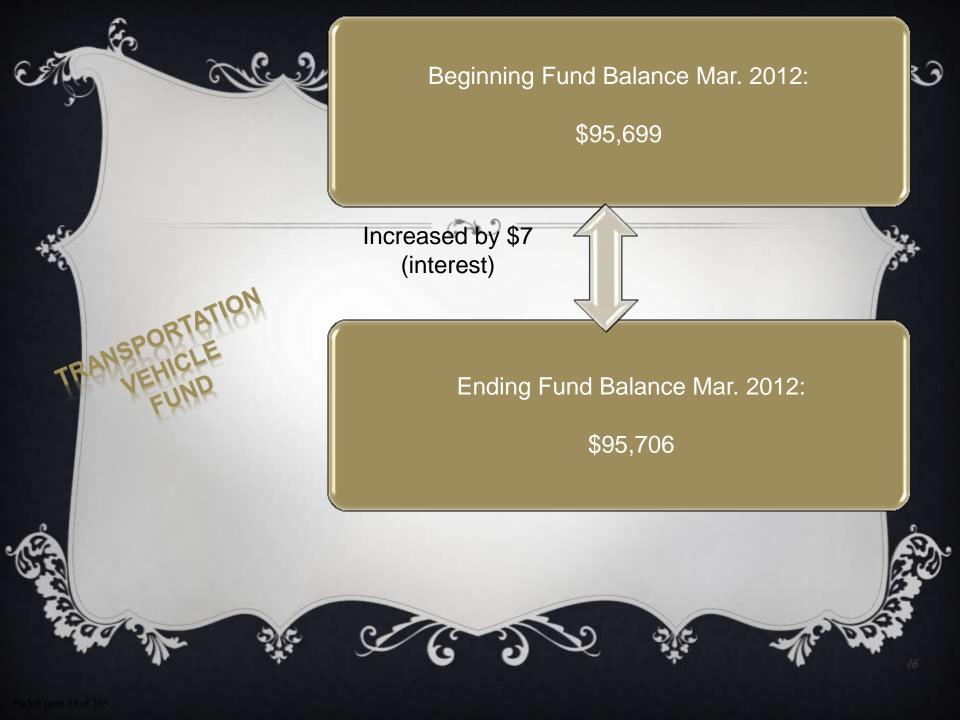

## TRANSPORTATION VEHICLE Cash Flow \$117,000 \$97,000 Budget \$77,000 \$57,000 \$37,000 \$17,000 Oct Nov Dec Feb Mar April (est.) Sept Jan Beginning \$86,969 \$95,699 \$95,706 \$95,658 \$112,295 \$112,295 \$16,679 \$16,679 Ending \$95,658 \$112,295 \$112,295 \$16,679 \$16,679 \$95,699 \$95,706 \$95,713