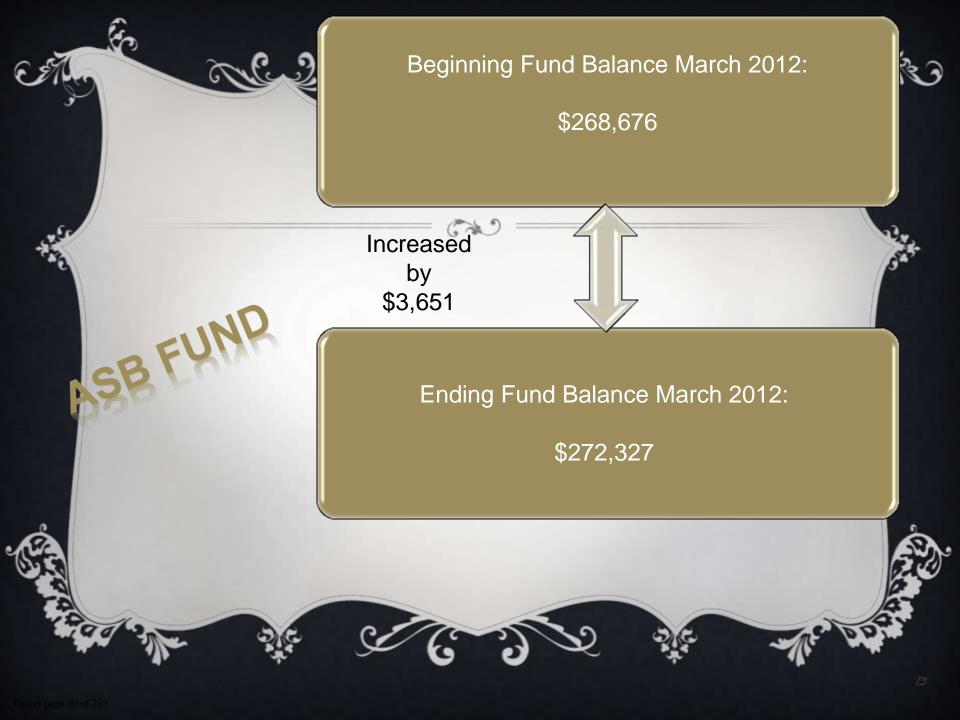

## ASB FUND

## ASB BALANCES BY BUILDINGS

Anderson Island \$ 342.70 = .13 % of overall

Cherrydale \$ 8,962.65 = 3.29 %

Saltar's Point \$ 678.81 = .25 %

Chloe Clark \$ 3,476.94 = 1.28 %

Pioneer MS \$ 62,178.93 = 22.83 %

Steilacoom High \$196,686.97 = 72.22 % \$272,327.00 = 100%