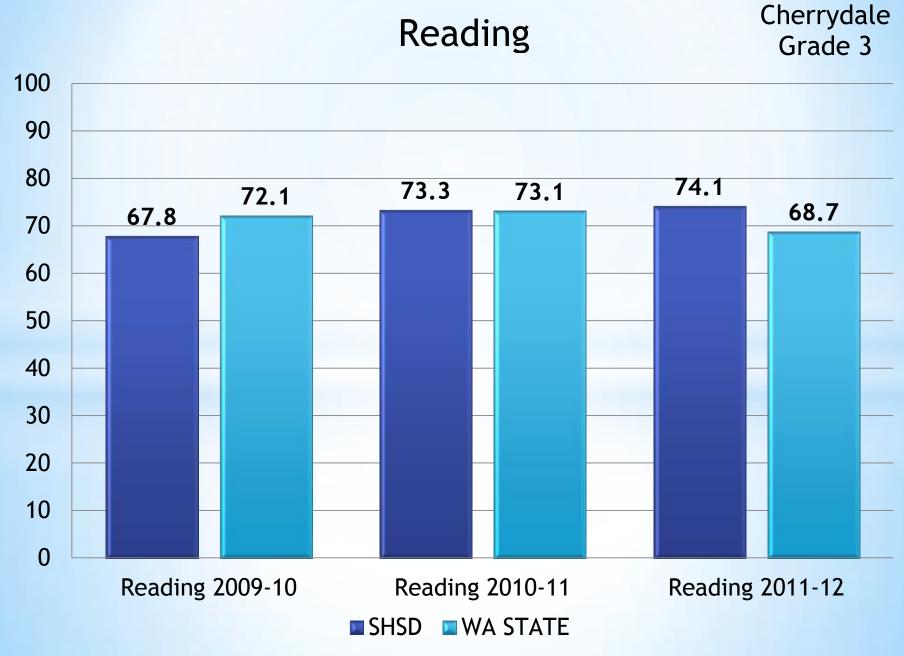

### 2. MSP/HSPE/EOC Results

(Presentation)

Presenter: Susan Greer

MSP/HSPE/EOC Results

(p. 5)

EduPortal Meeting Agenda

# 2012 SHSD Spring MSP/HSPE/EOC

Elementary schools