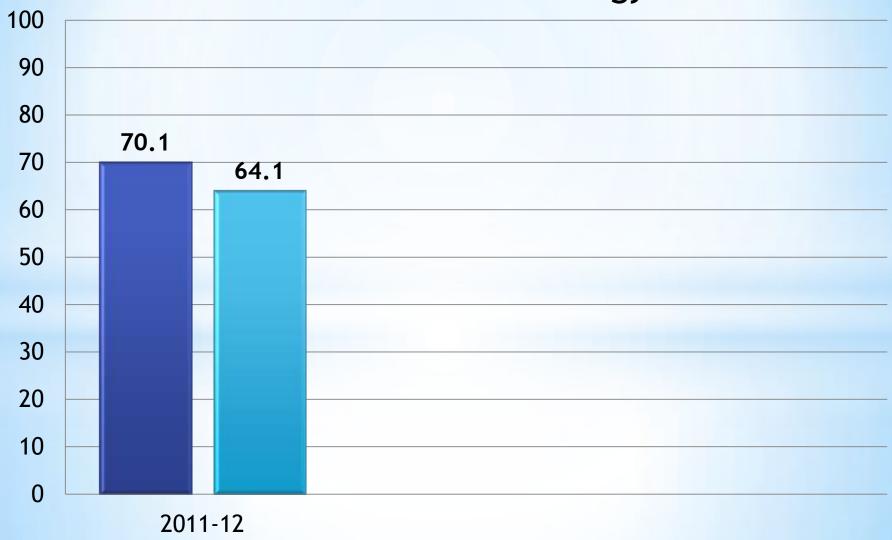

### 2. MSP/HSPE/EOC Results

(Presentation)

Presenter: Susan Greer

MSP/HSPE/EOC Results

(p. 5)

EduPortal Meeting Agenda

# End of Course - Biology