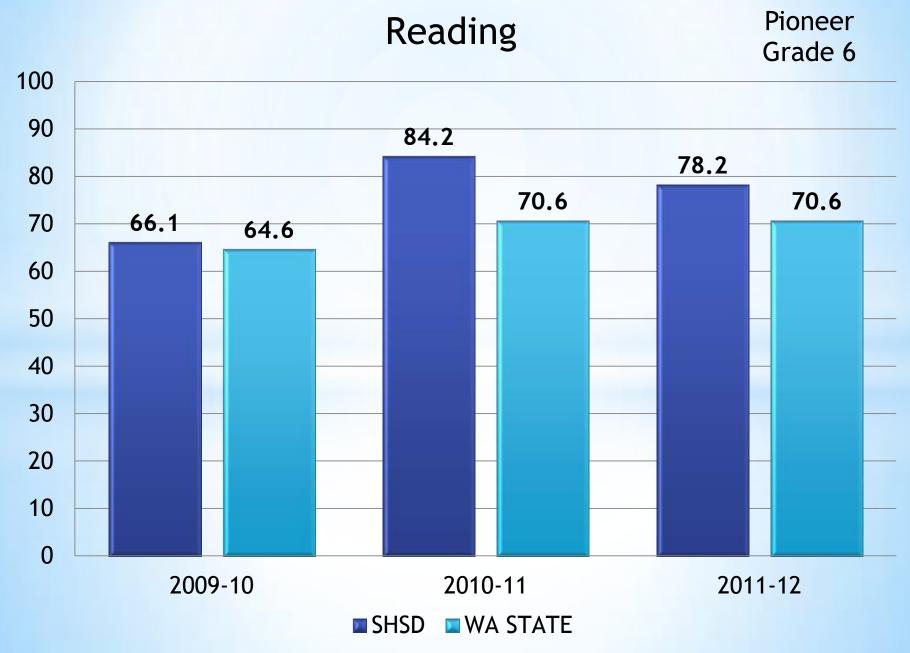

### 2. MSP/HSPE/EOC Results

(Presentation)

Presenter: Susan Greer

MSP/HSPE/EOC Results

(p. 5)

EduPortal Meeting Agenda

# 2012 SHSD Spring MSP/HSPE/EOC

Elementary schools