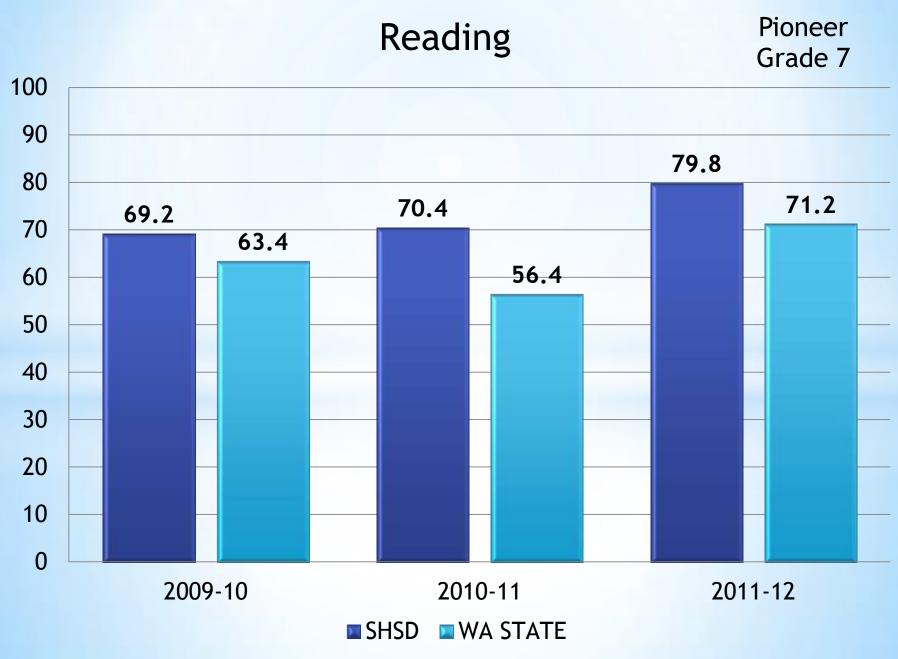

### 2. MSP/HSPE/EOC Results

(Presentation)

Presenter: Susan Greer

MSP/HSPE/EOC Results

(p. 5)

EduPortal Meeting Agenda

# 2012 SHSD Spring MSP/HSPE/EOC

Elementary schools