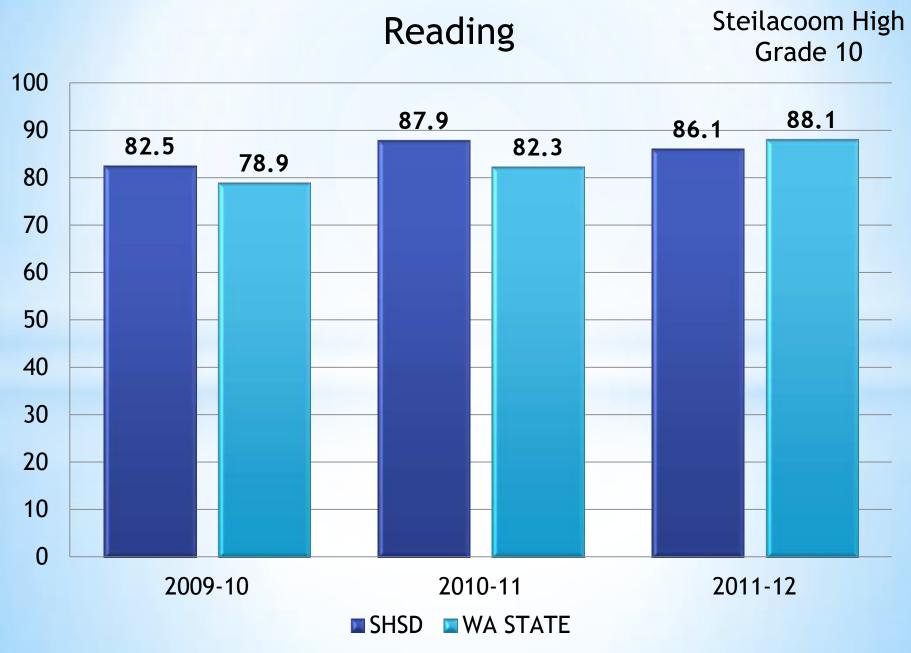

### 2. MSP/HSPE/EOC Results

(Presentation)

Presenter: Susan Greer

MSP/HSPE/EOC Results

(p. 5)

EduPortal Meeting Agenda

# 2012 SHSD Spring MSP/HSPE/EOC

Elementary schools