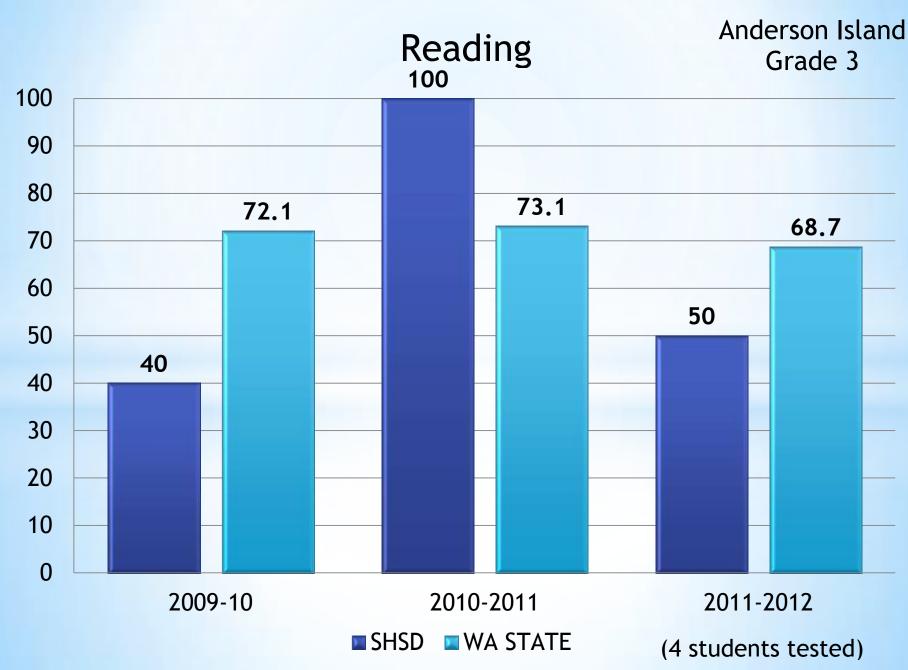

### 2. MSP/HSPE/EOC Results

(Presentation)

Presenter: Susan Greer

MSP/HSPE/EOC Results

(p. 5)

EduPortal Meeting Agenda

# 2012 SHSD Spring MSP/HSPE/EOC

Elementary schools