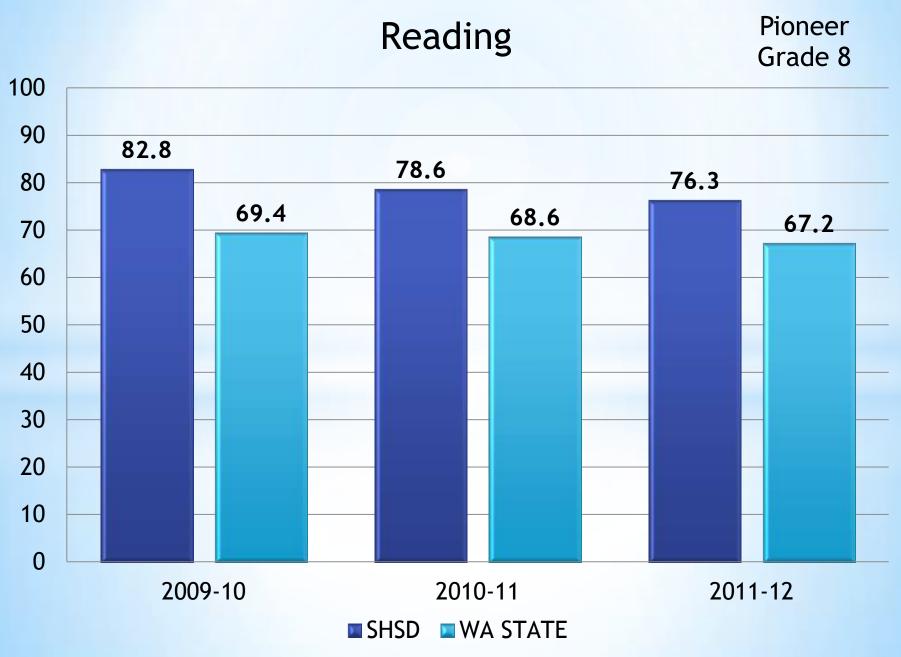

### 2. MSP/HSPE/EOC Results

(Presentation)

Presenter: Susan Greer

MSP/HSPE/EOC Results

(p. 5)

EduPortal Meeting Agenda

# 2012 SHSD Spring MSP/HSPE/EOC

Elementary schools