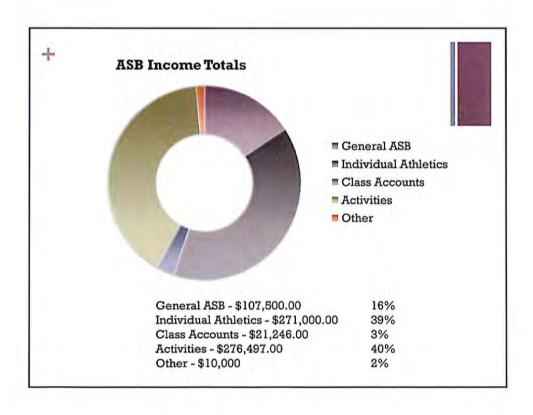

governing body elects to take final action hiring, setting the salary of an

individual employee or class of employees, or discharging or disciplining an employee, that action shall be taken in a meeting open to the public

# XIII. RETURN TO PUBLIC SESSION

# XIV. ADJOURNMENT (Vote)

Regularly scheduled meetings of the Board of Directors of the Steilacoom Historical School District are digitally recorded.











- Projected Capacity Budget
- Received Budget Request Forms
- Accounts without Request Forms
- Planning meeting on Tuesday, May 21st 2:15-6:30 PM

# \*What are our Sources of Income?



- Gate receipts
- Vending
- ASB Cards
- Parking
- Concessions

# What are we doing with the remaining money?



- ☐ Uniform Rotations
- \$2,500
- Requests for allocations
- Granted allocations





| Account Number        | Account Name         |      | In | come        | Ex | pense