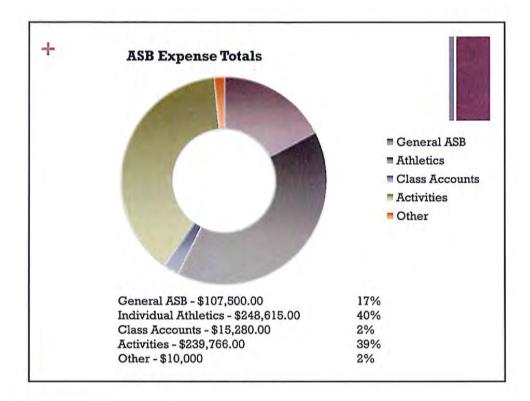

verning body elects to take final action hiring, setting the salary of an

individual employee or class of employees, or discharging or disciplining an employee, that action shall be taken in a meeting open to the public

# XIII. RETURN TO PUBLIC SESSION

# XIV. ADJOURNMENT (Vote)

Regularly scheduled meetings of the Board of Directors of the Steilacoom Historical School District are digitally recorded.











- Projected Capacity Budget
- Received Budget Request Forms
- Accounts without Request Forms
- Planning meeting on Tuesday, May 21st 2:15-6:30 PM

# \*What are our Sources of Income?



- Gate receipts
- Vending
- ASB Cards
- Parking
- Concessions

# What are we doing with the remaining money?



- ☐ Uniform Rotations
- \$2,500
- Requests for allocations
- Granted allocations





| Account Number        | Account Name         |      | In | come        | Ex | pense