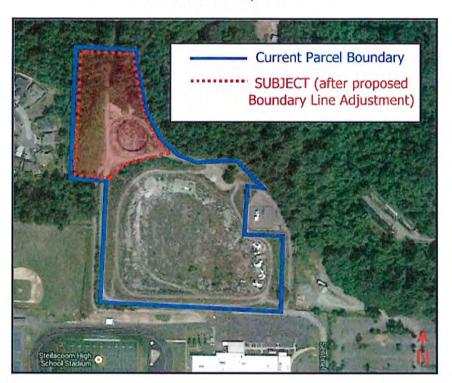

#### 5. Chambers Field Boundary Line Adjustment

(Action)

Presenter: Jim Brittain

Boundary Line.pdf (p. 105)

#### m. Boundary Line Adjustment, Chambers Field

A portion of the Chambers Field in Steilacoom had previously been declared surplus. Discussion held on changing the boundary line for surplus of the entire parcel. An Old Business action item will be added to the next agenda.