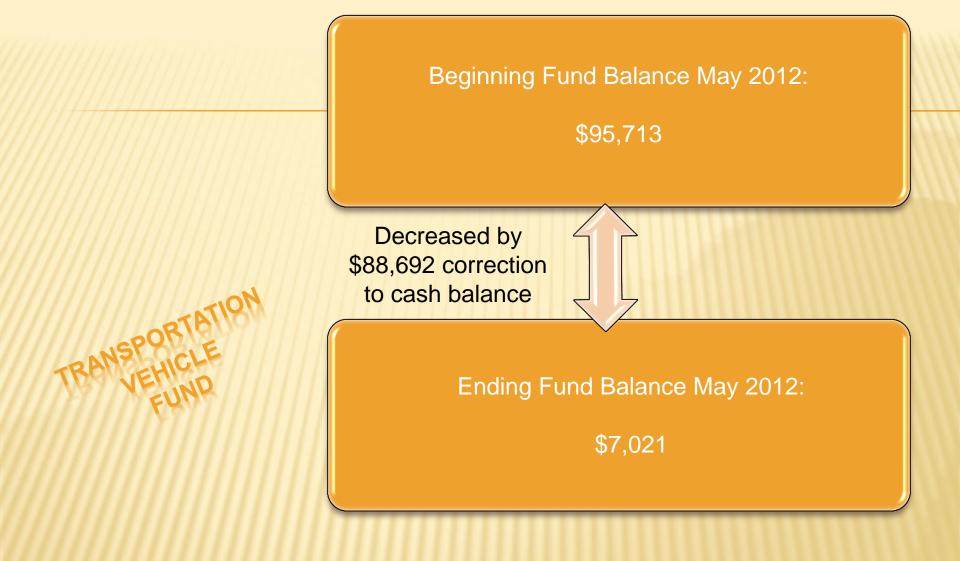

|                      |
| WAVA               | 1528.02       | 1399.35                    | 1377.73                       | -21.62                                 | -150.29<br>(down by 9.83%)                    |                      |

# **GENERAL FUND**





Beginning Fund Balance for May 2012: \$9,447,533

Increase of: \$1,427,771 Mainly due to collection of property taxes

Ending Fund Balance for May 2012:

\$10,875,304

# CAPITAL PROJECTS FUND



Beginning Fund Balance for May 2012: \$2,695,500.00

Ending Fund Balance for May 2012: \$2,715,881.00

CAP ECTS PROJECTS

# DEBT SERVICE FUND



Beginning Fund Balance for May 2012:

\$1,694,900

No Activity This Month

Ending Fund Balance for May 2012:

\$1,694,900



# ASB FUND





# TRANSPORTATION VEHICLE





# Common Core Standards

Steilacoom Historical School District

# **Common Core Standards**

...Define knowledge and skills students should have within K-12 education so that they will graduate high school able to succeed in careers and college.

...Describe the knowledge and skills in English language arts and mathematics that students will need when they graduate, whatever their choice of college or career.

... Are based on the best national and international standards, giving our students a competitive advantage in the global economy.

- Washington became the 44th state to adopt the common core standards.
- The standards were developed by educators nationwide through a process led by the Council of Chief State School Officers and the National Governors Association.
- By the school ye