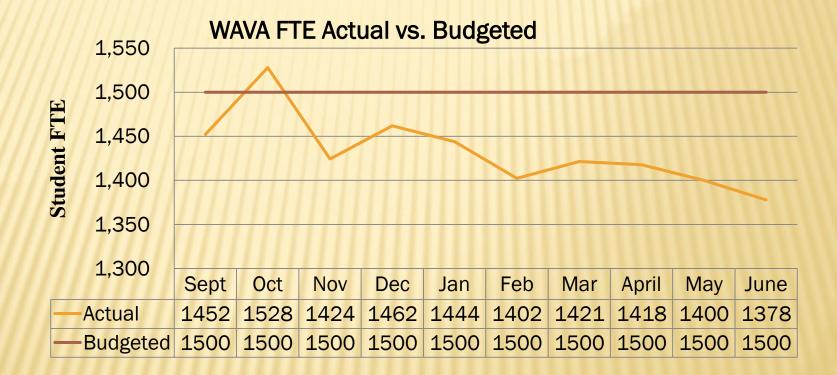

### **VI. REPORTS**

| 1. Financial/Enrollment                                                                                                             | (Information)               |
|-------------------------------------------------------------------------------------------------------------------------------------|-----------------------------|
| Presenter: LeeRae Ball                                                                                                              |                             |
| <ul> <li>May 2012 Cash Flow.pdf</li> <li>May Budget Status.pdf</li> <li>June 2012 Enrl Fin Presentation (2).pdf</li> </ul>          | (p. 5)<br>(p. 7)<br>(p. 14) |
| 2. Common Core Standards                                                                                                            | (Information)               |
| Presenter: Kathi Weight                                                                                                             |                             |
| Common Core Standards June 2012.pdf                                                                                                 | (p. 29)                     |
| 3. Capital Projects/Maintenance                                                                                                     | (Information)               |
| Presenter: Jean Marc LeRoy                                                                                                          |                             |
| • Board Update 062812.pdf                                                                                                           | (p. 46)                     |
| VII. APPROVAL OF MINUTES                                                                                                            | (Vote)                      |
| <ul> <li>5.23.12 Regular Board Meeting Minutes.pdf</li> <li>6.14.12 Public Hearing and Regular Board Meeting Minutes.pdf</li> </ul> | (p. 48)<br>(p. 52)          |
| VIII. CONSENT AGENDA                                                                                                                | (Vote)                      |