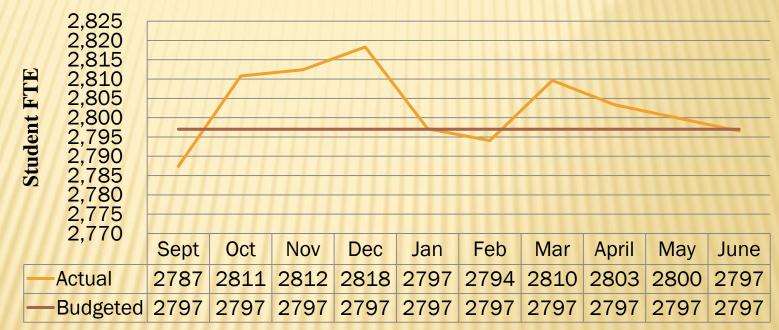

### **VI. REPORTS**

| 1. Financial/Enrollment                                                                                                             | (Information)               |
|-------------------------------------------------------------------------------------------------------------------------------------|-----------------------------|
| Presenter: LeeRae Ball                                                                                                              |                             |
| <ul> <li>May 2012 Cash Flow.pdf</li> <li>May Budget Status.pdf</li> <li>June 2012 Enrl Fin Presentation (2).pdf</li> </ul>          | (p. 5)<br>(p. 7)<br>(p. 14) |
| 2. Common Core Standards                                                                                                            | (Information)               |
| Presenter: Kathi Weight                                                                                                             |                             |
| Common Core Standards June 2012.pdf                                                                                                 | (p. 29)                     |
| 3. Capital Projects/Maintenance                                                                                                     | (Information)               |
| Presenter: Jean Marc LeRoy                                                                                                          |                             |
| • Board Update 062812.pdf                                                                                                           | (p. 46)                     |
| VII. APPROVAL OF MINUTES                                                                                                            | (Vote)                      |
| <ul> <li>5.23.12 Regular Board Meeting Minutes.pdf</li> <li>6.14.12 Public Hearing and Regular Board Meeting Minutes.pdf</li> </ul> | (p. 48)<br>(p. 52)          |
| VIII. CONSENT AGENDA                                                                                                                | (Vote)                      |