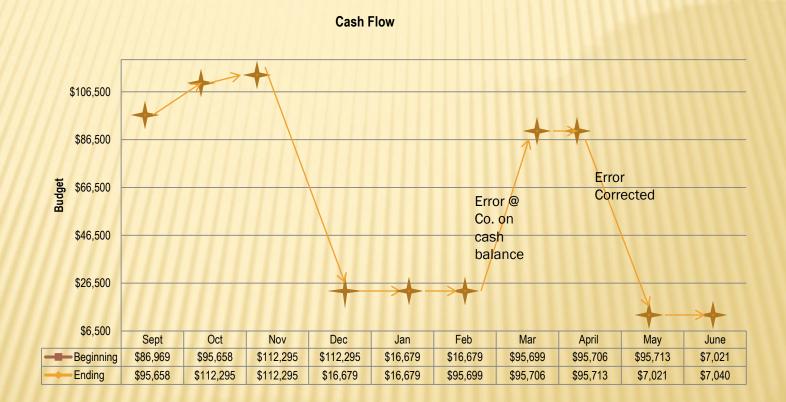

|                      |
| WAVA               | 1528.02       | 1399.35                    | 1377.73                       | -21.62                                 | -150.29<br>(down by 9.83%)                    |                      |

# **GENERAL FUND**





Beginning Fund Balance for May 2012: \$9,447,533

Increase of: \$1,427,771 Mainly due to collection of property taxes

Ending Fund Balance for May 2012:

\$10,875,304

# CAPITAL PROJECTS FUND



Beginning Fund Balance for May 2012: \$2,695,500.00

Ending Fund Balance for May 2012: \$2,715,881.00

CAP ECTS PROJECTS

# DEBT SERVICE FUND



Beginning Fund Balance for May 2012:

\$1,694,900

No Activity This Month

Ending Fund Balance for May 2012:

\$1,694,900



# ASB FUND





# TRANSPORTATION VEHICLE





# Common Core Standards

Steilacoom Historical School District

# **Common Core Standards**

...Define knowledge and skills students should have within K-12 education so that they will graduate high school able to succeed in careers and college.

...Describe the knowledge and skills in English language arts and mathematics that students will need when they graduate, whatever their choice of college or career.

... Are based on the best national and international standards, giving our students a competitive advantage in the global economy.

- Washington became the 44th state to adopt the common core standards.
- The standards were developed by educators nationwide through a process led by the Council of Chief State School Officers and the National Governors Association.
- By the school