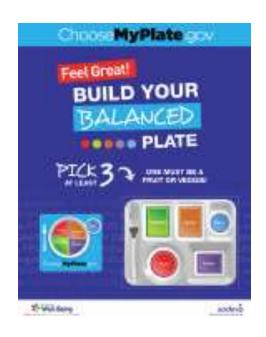

<sup>\*</sup>Effective School Year 2014-15

<sup>\*\*</sup>Increasingly restrictive targets in School Year 2017-18 and School Year 2022-23

Switch from 1 main entrée and something else to Build a Balanced Plate! Pick 3

| A meal now will consist of picking 3 of the 5 choices (milk, meat/meat alternative, fruit, veggie, bread) |
|-----------------------------------------------------------------------------------------------------------|
| • 1 of the 3 must be a minimum of ½ c. of fruit or veggie<br>No longer must take a main entrée            |
| Can take a milk, fruit & veggie and it counts                                                             |
| Training everyone on new requirements will be necessary                                                   |