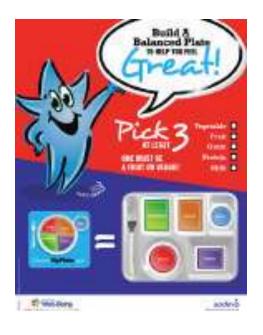

<sup>\*</sup>Effective School Year 2014-15

<sup>\*\*</sup>Increasingly restrictive targets in School Year 2017-18 and School Year 2022-23

Switch from 1 main entrée and something else to Build a Balanced Plate! Pick 3

| A meal now will consist of picking 3 of the 5 choices (milk, meat/meat alternative, fruit, veggie, bread) |
|-----------------------------------------------------------------------------------------------------------|
| • 1 of the 3 must be a minimum of ½ c. of fruit or veggie<br>No longer must take a main entrée            |
| Can take a milk, fruit & veggie and it counts                                                             |
| Training everyone on new requirements will be necessary                                                   |