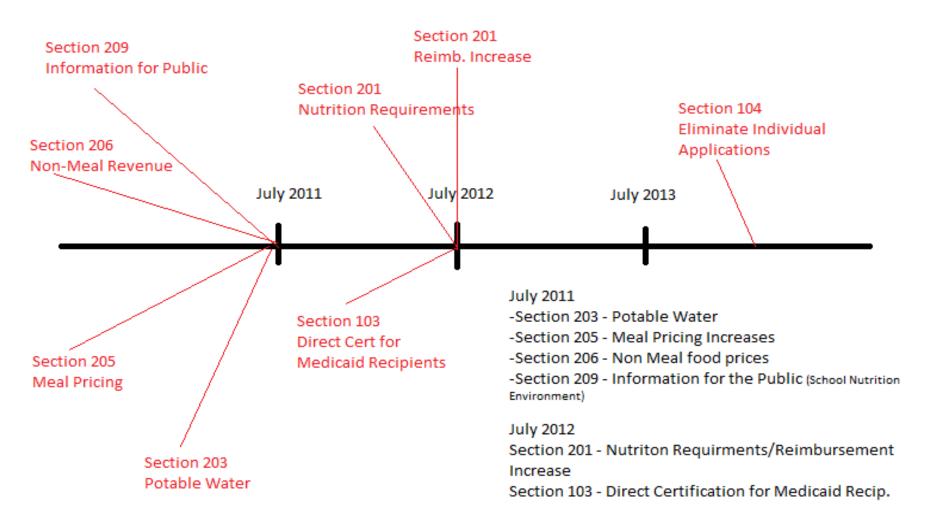

achievement recognition day
  - ☐ Chaperoning Prom and Tolo dances
  - Track meets
  - ☐ Sentinel Booster Club of SHS completed another of support in fund requests and are ready for the next school year
  - ☐ Provided snacks for Senior Awards Night





SHSD &
Healthy, Hunger-Free
Kids Act





### Overview



- Review of 2011-2012 in Food Service
- HHFKA Timeline Changes made last year
- Changes required for SY 2012-2013







Successfully pass NSF Audits in all school sites 98% or higher
 Successfully passed CRE/SMI Audit at Cherrydale & Saltar's Point
 Auditor noted speed of p.o.s at both sites was remarkable & line time is very minimal.
 Successfully passed Sodexo internal financial audit
 Annual A-Z Salad Bar in March for National



**Nutrition Month** 



### **HHFKA Timeline**







### **Average Paid Lunch Price Calculation**

- ☐ For SY 2012-2013, if a LEA's average price of paid lunches is \$2.51 or more, the LEA is in compliance and no further action is needed.
- **■** To calculate the average paid lunch price:

### **Current paid lunch prices in SHSD:**

- \$2.30 at the Primary & Elementary Schools
- \$2.55 at the Middle Schools & High School
- **\$2.30 + \$2.55 = \$4.85**
- \$4.85 divided by 2 = \$2.425 average paid lunch price



### Request to Increase Prices



- Recommending a \$0.10 increase for all paid meals to achieve close to the \$2.51 mark.
- Recommending a \$0.10 increase for all paid breakfast meals. Have not had a price increase for breakfast meals since SY 2008-2009.

### Recommended paid lunch prices in SHSD:

- \$2.40 at the Primary & Elemen