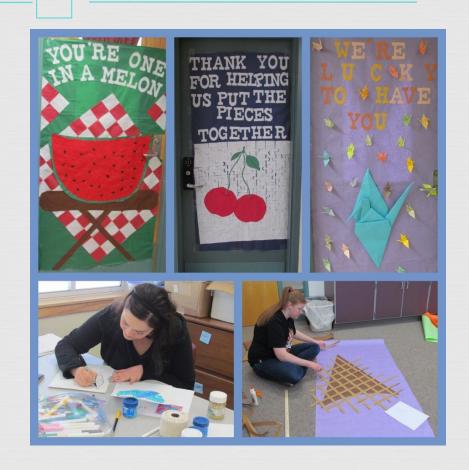

# Cherrydale Primary

Volunteers honored teachers at Cherrydale by making unique and color door covers.
Volunteers worked for weeks to cover the school and spent 3-5 hours on each piece.

# Cherrydale Primary

Volunteer and Students on Field Day

### Volunteers on Cherrydale Field Trip