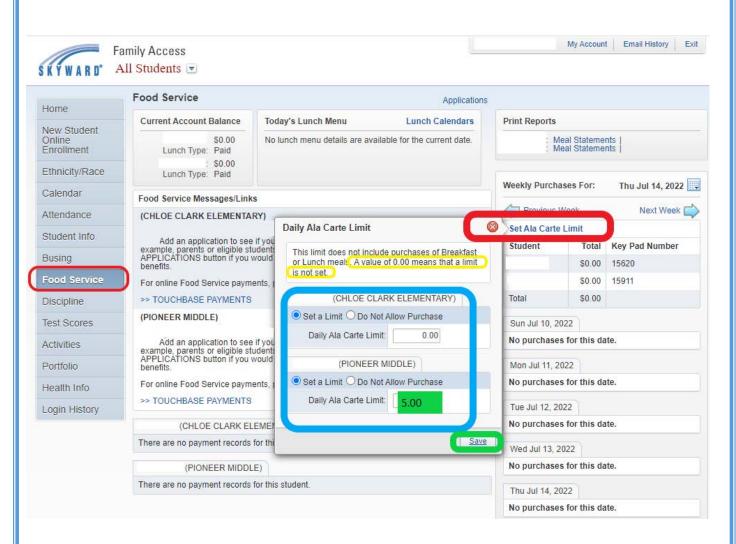

Click **Set Ala Carte Limit.** For each student, you can choose to set a dollar amount limit greater than 0.00 per day. Then click Save.

## PLEASE <u>DO NOT select</u>, "Do Not Allow Purchase" because it will prevent your student from purchasing ANY meals.